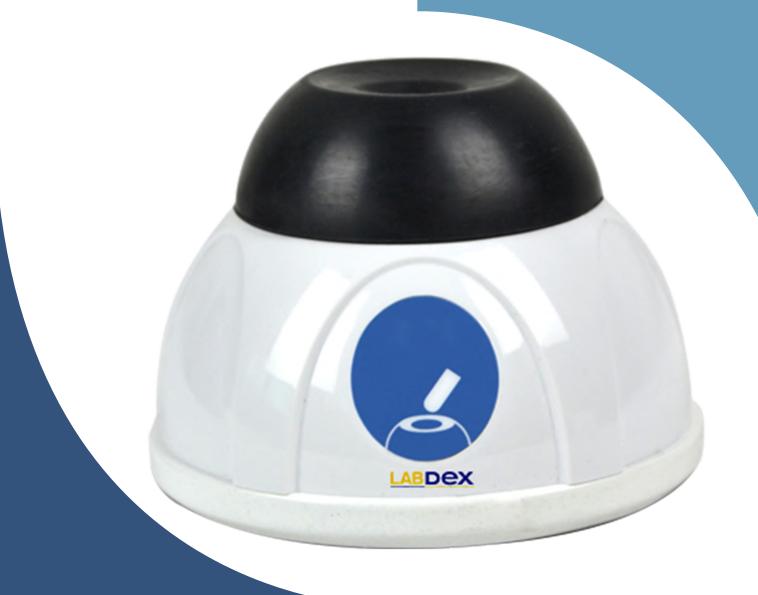

## **One-Touch Vortexer LX5610TV**

One-Touch Vortexer LX5610TV is a touch to mix operational unit suitable for mixing or centrifugal tubes. Equipped with a mixing speed of 4000 rpm and maximum sample capacity of 50 ml tube. Outer shell and touch concave are made up of chemically resistant plastic making this unit user friendly

### **Features**

- Maximum diameter of mixing tube 30 mm
- Suitable for mixing and centrifugal tubes with mixing effect
- Chemically resistant outer shell and touch concave
- Circular shaking orbit 4.5 mm